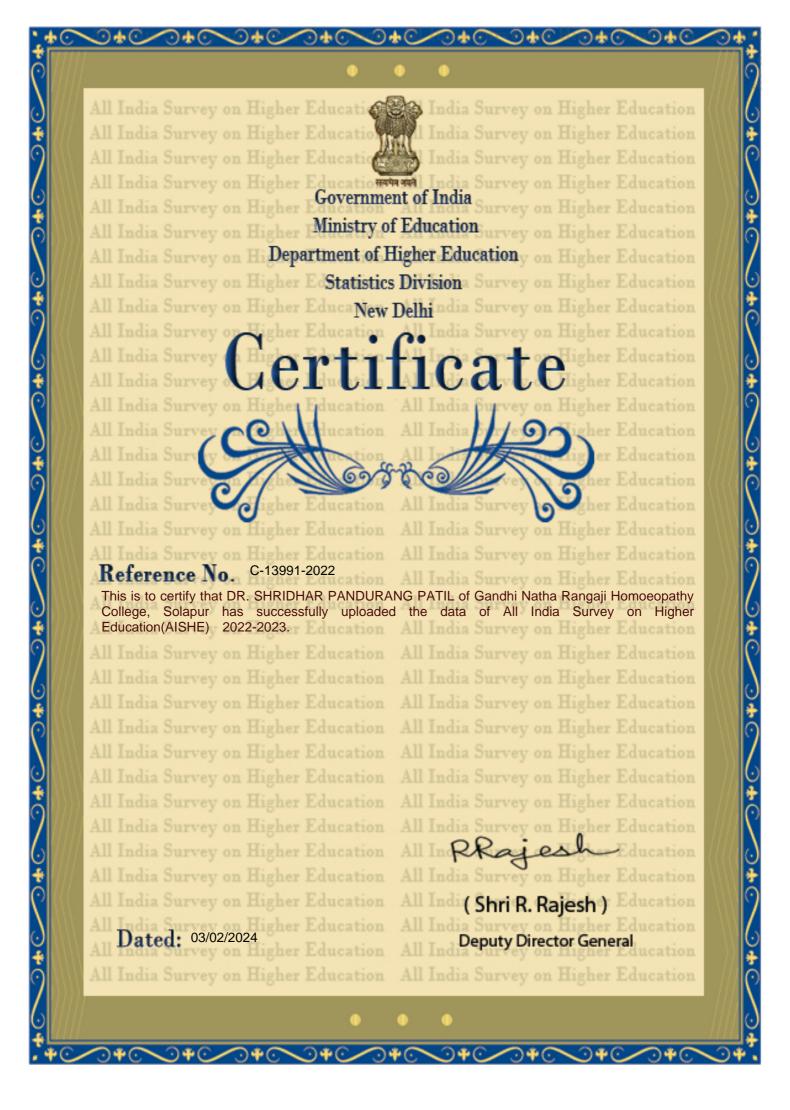

## Detalis of AISHE certification of last 5 yerars

IL HOMOEOPATH

| Sr.<br>No. | Year    | Yes/No |
|------------|---------|--------|
| No.        | 121/    |        |
| 01         | 2019-20 | Yes    |
| 02         | 2020-21 | Yes    |
| 03         | 2021-22 | Yes    |
| 04         | 2122-23 | Yes    |
| 05         | 2023-24 | Yes    |